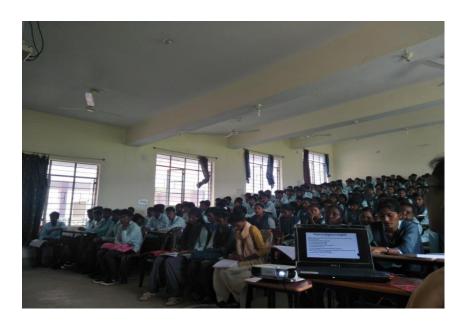

### **Detailed description of the Program:**

On 16<sup>th</sup> September 2022, Guidance for competitive examination was conducted by competitive exam coaching and career counselling cell at CH. The main purpose of this program was to give some useful tips to crack competitive exams.

Program started at 11 am. Asst. Prof. Neha Minj m ember of Competitive Exam Coaching Cell discussed some key strategies to crack the government exams. She said that everyone today wants a secured job and government job is the right option and with this the competition rises too. But, if students have the right strategy and the study plan, they can achieve their goal. She also explained top 10 websites from which students can prepare for competitive exams like banking, railways, SSC etc. with graduation. She focused on self-study and practice because Self-study is the best source of knowledge and practice is the key to success. Also there was question- answer session in which students cleared their doubts.

This session was very useful to the students.