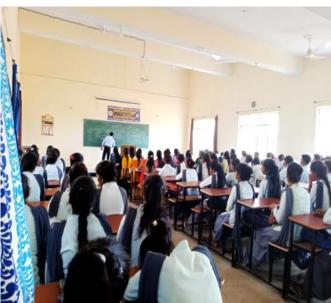

**Date/Duration:** 21<sup>st</sup> January 2023 **Venue:** SXC, Mahuadanr

**Number of Participants**: 82

**Detailed description of the Program**: On 21<sup>st</sup> January 2023 a guest lecture on "**B**ank Coaching" was organized by SXCM at LT-1. The main purpose of this program was to provide exposure to the students in the area of banking. The students from semester III were present.

The lecture was delivered by Mr. Vensilas Lakra, bank manager SBI Mahuadanr. The lecture basically focused on the opportunities to work in different fields of banking sector. He mentioned that there are basically four benefits to choose job in banking sector viz. security, salary, LFC Facility and Learning Curve. There are various opportunities to work in different banking fields like Branch Banking, Retail Banking, Administration, Credit Management, Agri. Banking, Corporate Banking etc. He also explained the steps to qualify bank PO Exam. First stage of SBI PO Selection Process is the **Preliminary Examination**. Candidates have to qualify Prelims in order to proceed on to the next stage. Second stage is the **Main Exam** which has one objective test and one descriptive test. In the descriptive test, a letter and an essay have to be written by test takers. Final stage of SBI PO recruitment exam is **Group Discussion/Exercise** and Interview round which has a weightage of 25% of the total marks. We extend our deep gratitude to Mr. Vensilas Lakra who really made the students aware of the practical working environment and selection process in banking sector. The lecture proved to be fruitful under the guidance of competitive exam coaching cell members.