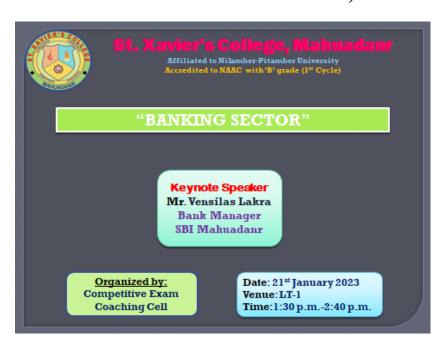

Principal
St. Xavier's College
Mahuadanr

**Title of the Program:** Bank Coaching

Name of the resource Person: Mr. Vensilas Lakra, bank manager SBI Mahuadanr

Organizing Cell/Department: Competitive Exam Coaching Cell

**Date/Duration:** 21<sup>st</sup> January 2023 **Venue:** SXC, Mahuadanr

**Number of Participants**: 82

**Detailed description of the Program**: On 21<sup>st</sup> January 2023 a guest lecture on "**B**ank Coaching" was organized by SXCM at LT-1. The main purpose of this program was to provide exposure to the students in the area of banking. The students from semester III were present.

The lecture was delivered by Mr. Vensilas Lakra, bank manager SBI Mahuadanr. The lecture basically focused on the opportunities to work in different fields of banking sector. He mentioned that there are basically four benefits to choose job in banking sector viz. security, salary, LFC Facility and Learning Curve. There are various opportunities to work in different banking fields like Branch Banking, Retail Banking, Administration, Credit Management, Agri. Banking, Corporate Banking etc. He also explained the steps to qualify bank PO Exam. First stage of SBI PO Selection Process is the **Preliminary Examination**. Candidates have to qualify Prelims in order to proceed on to the next stage. Second stage is the **Main Exam** which has one objective test and one descriptive test. In the descriptive test, a letter and an essay have to be written by test takers. Final stage of SBI PO recruitment exam is **Group Discussion/Exercise** and Interview round which has a weightage of 25% of the total marks. We extend our deep gratitude to Mr. Vensilas Lakra who really made the students aware of the practical working environment and selection process in banking sector. The lecture proved to be fruitful under the guidance of competitive exam coaching cell members.