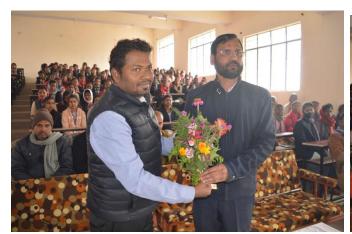

The lecture was delivered by Mr. Vensilas Lakra, bank manager SBI Mahuadanr. The lecture basically focused on the opportunities to work in different fields of banking sector. He mentioned that there are basically four benefits to choose job in banking sector viz. security, salary, LFC Facility and Learning Curve. There are various opportunities to work in different banking fields like Branch Banking, Retail Banking, Administration, Credit Management, Agri. Banking, Corporate Banking etc. He also explained the steps to qualify bank PO Exam. First stage of SBI PO Selection Process is the **Preliminary Examination**. Candidates have to qualify Prelims in order to proceed on to the next stage. Second stage is the **Main Exam** which has one objective test and one descriptive test. In the descriptive test, a letter and an essay have to be written by test takers. Final stage of SBI PO recruitment exam is **Group Discussion/Exercise** and Interview round which has a weightage of 25% of the total marks. We extend our deep gratitude to Mr. Vensilas Lakra who really made the students aware of the practical working environment and selection process in banking sector. The lecture proved to be fruitful under the guidance of competitive exam coaching cell members.

### Photo:

Estd:2011. Affiliated to Nilamber-Pitamber University, Medininagar NPU/R/953/11
P.O- Mahuadanr, Dist.Latehar, Jharkhand 822119
Accredited with 'B' Grade by NAAC
AISHE-C-42763 ISO-9001:2015

Phone: 9508440233/6207249298Email:sxcmdanr@gmail.com website:www.sxcm.co.in