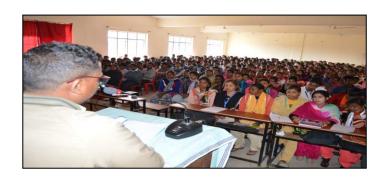

### **Detailed description of the Program:**

The Competitive Examination Cell organized a guest lecture of Mr. Nit Nikhil Surin (S.D.O. Mahuadanr) for the students at the College on 30<sup>th</sup> September 2021. This lecture was on "Guidelines for JPSC preparation". He gave some useful tips and tricks for preparation of exams. After the lecture question answering session was conducted in which Mr. Nit Nikhil Surin satisfied students by answering the questions raised by them. In the beginning Asst. Prof. Anjna Ekka introduced the guest to the students and a student Nitesh Kumar Soni extended vote of thanks at the end. Semester IV Students took advantage of the lecture.