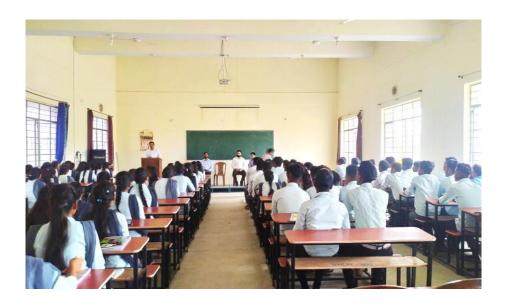

### **Detailed description of the Program:**

On 21st February 2023 B.Ed. Entrance test coaching was organized by competitive exam coaching cell. B.Ed. Entrance test coaching provides targeted preparation, covering pedagogy, and more. Program started at 11 am. First of all, resource person of the program Asst. Prof. Aaliya Nadim was welcomed by Coordinator of Competitive exam coaching cell. Then Asst. Prof. Aaliya Nadim Gave a brief explanation about B.Ed. Entrance test coaching. She told it not just an exam; it's about shaping future educators. Through mock tests and personalized feedback, candidates gain the skills needed to excel in the examination and pursue a successful career in education.

At the end of seminar students gave the feedback to the respected sir and also thanking him for the fruitful session.