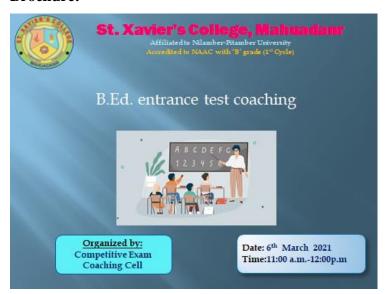

Principal St. Xavier's College Mahuadanr

**Title of the Program:** B.Ed. Entrance test coaching

Name of the resource Person: Asst. Prof. Aaliya Nadim

**Organizing Cell/Department:** Competitive Exam Coaching Cell

**Date/Duration:** 21st February 2023

Venue: SXC, Mahuadanr

Number of Participants: 57

### **Detailed description of the Program:**

On 21st February 2023 B.Ed. Entrance test coaching was organized by competitive exam coaching cell. B.Ed. Entrance test coaching provides targeted preparation, covering pedagogy, and more. Program started at 11 am. First of all, resource person of the program Asst. Prof. Aaliya Nadim was welcomed by Coordinator of Competitive exam coaching cell. Then Asst. Prof. Aaliya Nadim Gave a brief explanation about B.Ed. Entrance test coaching. She told it not just an exam; it's about shaping future educators. Through mock tests and personalized feedback, candidates gain the skills needed to excel in the examination and pursue a successful career in education.