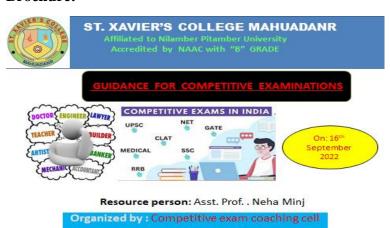

# COMPETITIVE EXAM COACHING CELL REPORT

2022-2023

**Title of the Program:** Guidance for competitive examination

Name of the resource Person: Asst. Prof. Neha Minj

**Organizing Cell/Department:** Competitive Exam Coaching Cell

**Date/Duration:** 16<sup>th</sup> September 2022

Venue: SXC, Mahuadanr

**Number of Participants:** 64

### **Detailed description of the Program:**

On 16<sup>th</sup> September 2022, Guidance for competitive examination was conducted by competitive exam coaching and career counselling cell at CH. The main purpose of this program was to give some useful tips to crack competitive exams.

Program started at 11 am. Asst. Prof. Neha Minj m ember of Competitive Exam Coaching Cell discussed some key strategies to crack the government exams. She said that everyone today wants a secured job and government job is the right option and with this the competition rises too. But, if students have the right strategy and the study plan, they can achieve their goal. She also explained top 10 websites from which students can prepare for competitive exams like banking, railways, SSC etc. with graduation. She focused on self-study and practice because Self-study is the best source of knowledge and practice is the key to success. Also there was question- answer session in which students cleared their doubts.