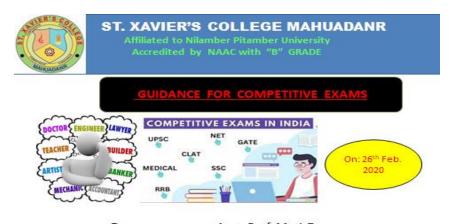

### **Detailed description of the Program:**

On 16<sup>th</sup> September 2022, Guidance for competitive examination was conducted by competitive exam coaching and career counselling cell at CH. The main purpose of this program was to give some useful tips to crack competitive exams.

Program started at 11 am. Asst. Prof. Neha Minj m ember of Competitive Exam Coaching Cell discussed some key strategies to crack the government exams. She said that everyone today wants a secured job and government job is the right option and with this the competition rises too. But, if students have the right strategy and the study plan, they can achieve their goal. She also explained top 10 websites from which students can prepare for competitive exams like banking, railways, SSC etc. with graduation. She focused on self-study and practice because Self-study is the best source of knowledge and practice is the key to success. Also there was question- answer session in which students cleared their doubts.