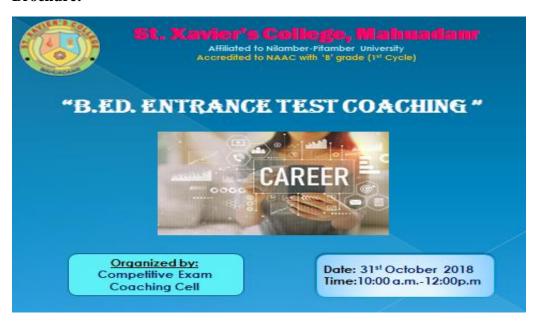

Principal St. Xavier's College Mahuadanr

**Title of the Program:** B.Ed. Entrance test coaching

Name of the resource Person: Asst. Prof. Aaliya Nadim

**Organizing Cell/Department:** Competitive Exam Coaching Cell

### **Detailed description of the Program:**

On 21st February 2023 B.Ed. Entrance test coaching was organized by competitive exam coaching cell. B.Ed. Entrance test coaching provides targeted preparation, covering pedagogy, and more. Program started at 11 am. First of all, resource person of the program Asst. Prof. Aaliya Nadim was welcomed by Coordinator of Competitive exam coaching cell. Then Asst. Prof. Aaliya Nadim Gave a brief explanation about B.Ed. Entrance test coaching. She told it not just an exam; it's about shaping future educators. Through mock tests and personalized feedback, candidates gain the skills needed to excel in the examination and pursue a successful career in education.