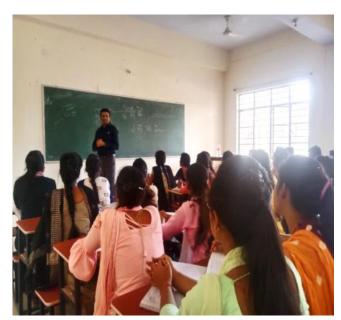

### **Detailed description of the Program:**

On 16<sup>th</sup> September 2022, Guidance for competitive examination was conducted by competitive exam coaching and career counselling cell at CH. The main purpose of this program was to give some useful tips to crack competitive exams.

Program started at 11 am. Asst. Prof. Neha Minj m ember of Competitive Exam Coaching Cell discussed some key strategies to crack the government exams. She said that everyone today wants a secured job and government job is the right option and with this the competition rises too. But, if students have the right strategy and the study plan, they can achieve their goal. She also explained top 10 websites from which students can prepare for competitive exams like banking, railways, SSC etc. with graduation. She focused on self-study and practice because Self-study is the best source of knowledge and practice is the key to success. Also there was question- answer session in which students cleared their doubts.

This session was very useful to the students.