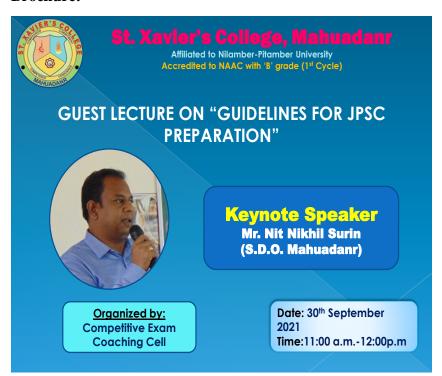

# COMPETITIVE EXAM COACHING CELL REPORT

2021-2022

**Title of the Program:** Guidelines for JPSC Preparation

Name of the resource Person: Mr. Nit Nikhil Surin (S.D.O. Mahuadanr)

Organizing Cell/Department: Competitive Exam Coaching Cell

**Date/Duration:** 30<sup>th</sup> September 2021

Venue: SXC, Mahuadanr

**Number of Participants:** 36

### **Detailed description of the Program:**

The Competitive Examination Cell organized a guest lecture of Mr. Nit Nikhil Surin (S.D.O. Mahuadanr) for the students at the College on 30<sup>th</sup> September 2021. This lecture was on "Guidelines for JPSC preparation". He gave some useful tips and tricks for preparation of exams. After the lecture question answering session was conducted in which Mr. Nit Nikhil Surin satisfied students by answering the questions raised by them. In the beginning Asst. Prof. Anjna Ekka introduced the guest to the students and a student Nitesh Kumar Soni extended vote of thanks at the end. Semester IV Students took advantage of the lecture.