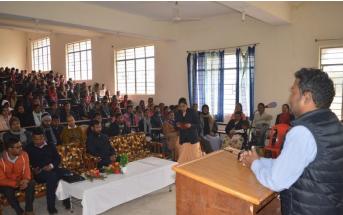

The lecture was delivered by Mr. Vensilas Lakra, bank manager SBI Mahuadanr. The lecture basically focused on the opportunities to work in different fields of banking sector. He mentioned that there are basically four benefits to choose job in banking sector viz. security, salary, LFC Facility and Learning Curve. There are various opportunities to work in different banking fields like Branch Banking, Retail Banking, Administration, Credit Management, Agri. Banking, Corporate Banking etc. He also explained the steps to qualify bank PO Exam. First stage of SBI PO Selection Process is the **Preliminary Examination**. Candidates have to qualify Prelims in order to proceed on to the next stage. Second stage is the **Main Exam** which has one objective test and one descriptive test. In the descriptive test, a letter and an essay have to be written by test takers. Final stage of SBI PO recruitment exam is **Group Discussion/Exercise** and Interview round which has a weightage of 25% of the total marks. We extend our deep gratitude to Mr. Vensilas Lakra who really made the students aware of the practical working environment and selection process in banking sector. The lecture proved to be fruitful under the guidance of competitive exam coaching cell members.

### Photo:

Estd:2011. Affiliated to Nilamber-Pitamber University, Medininagar NPU/R/953/11
P.O- Mahuadanr, Dist.Latehar, Jharkhand 822119
Accredited with 'B' Grade by NAAC
AISHE-C-42763 ISO-9001:2015

Phone: 9508440233/6207249298Email:sxcmdanr@gmail.com website:www.sxcm.co.in